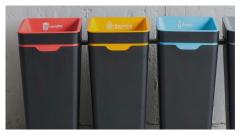

New Zealand has agreed colours for bins and signage.

Rubbish = Red Recycling = Yellow Food waste = lime green Glass only = Light blue Paper only = grey

More information on the colours can be found here.

New Zealand also has agreed wording for how bins should be labelled. The wording can be found <u>here</u> for English and <u>here</u> for bilingual te reo Māori and English.

Most bin suppliers also provide recycling labels. However, they can also be downloaded free of charge from the <u>WasteMINZ website</u>.