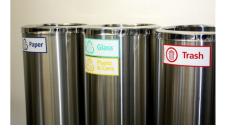

New Zealand has agreed colours for bins and signage.

Rubbish = Red Recycling = Yellow Food waste = lime green Glass only = Light blue Paper only = grey

More information on the colours can be found here.

New Zealand also has agreed wording for how bins should be labelled. The wording can be found <u>here</u> for English and <u>here</u> for bilingual te reo Māori and English.

Most bin suppliers also provide recycling labels. However, they can also be downloaded free of charge from the <u>WasteMINZ website</u>.