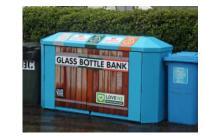

Provide wheelie bins and recycling bins, and spare parts for all their bins.

MacFarlanes Fibreglass Engineering Location: Dunedin Type: Manufacturer Telephone: 027 477 1284 Email: pgowling@mac.com Website: none

Provide glass bottle banks and recycling stations.