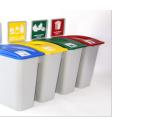

New Zealand has agreed colours for bins and signage.

Rubbish = Red Recycling = Yellow Food waste = lime green Glass only = Light blue Paper only = grey

More information on the colours can be found here.